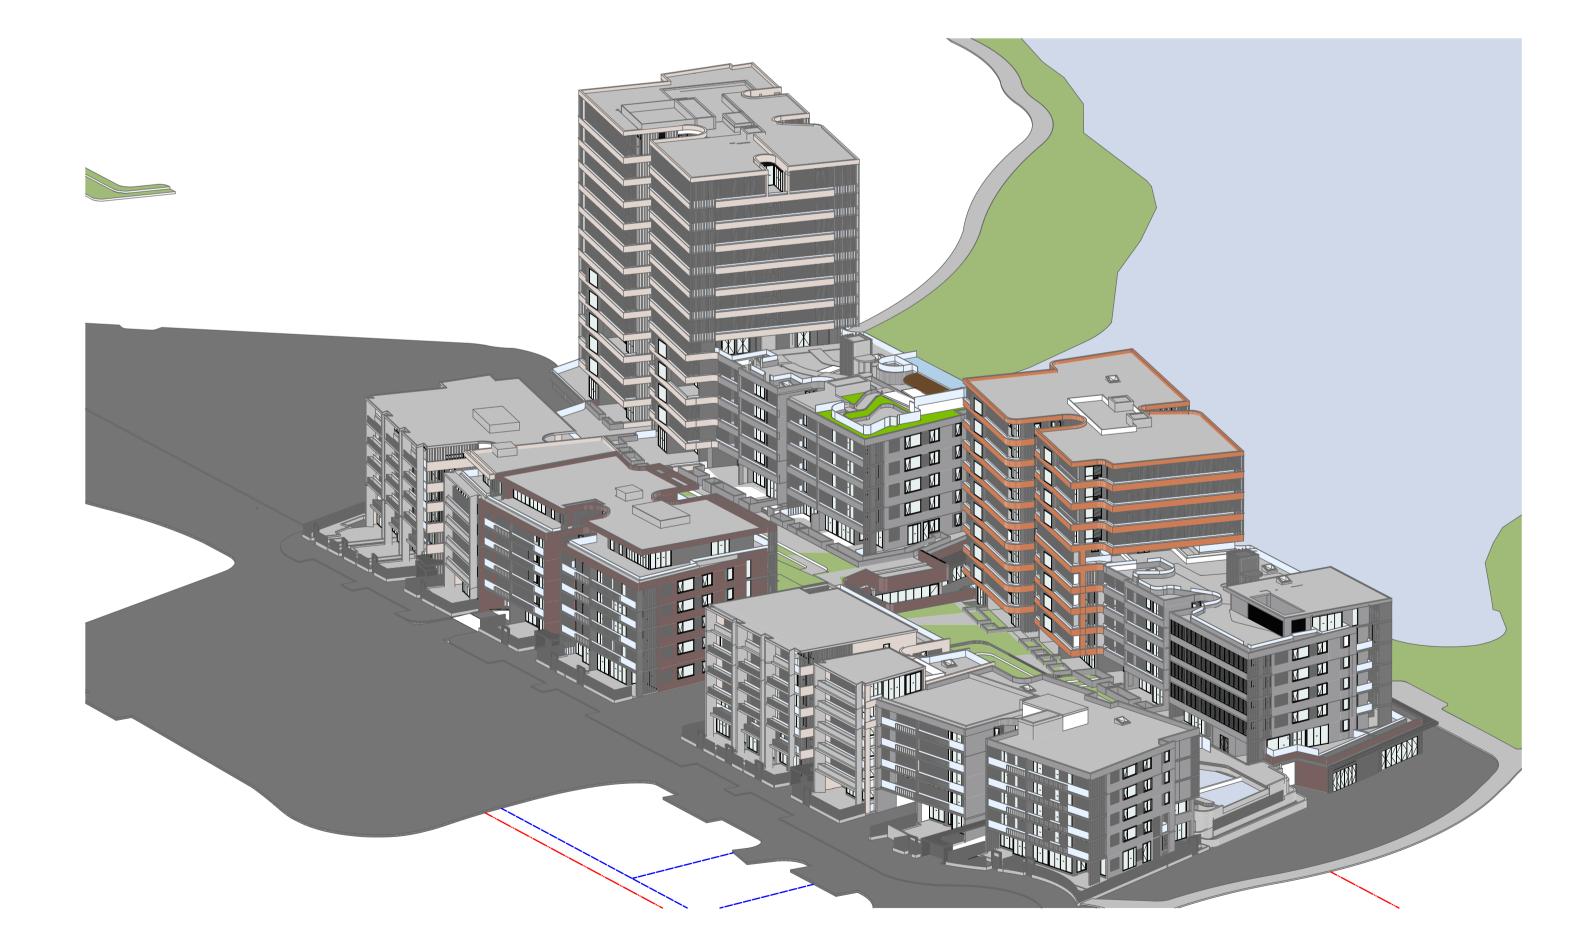

Sun Eye View
Sun Eye Diagram 9am - 12pm

TURNER

ESQ 1818 PANTHERS PTY LTD
Atlas Norwest Suite 502, Level 5 2-8
Brookhollow Avenue Baulkham Hills NSW
2153 Australia

June 21st 11am

Project Title

ESQ Stage 4\_5
Panthers North Precinct Penrith NSW 2750

Drawing Title